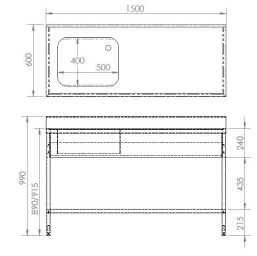

## **Dimensions**

- Length: 1500mm
- Bowl: 500mm x 400mm x 200mm
- Projection: 600mm
- Height: 890mm to top of bowl (adjustable up to 915mm)