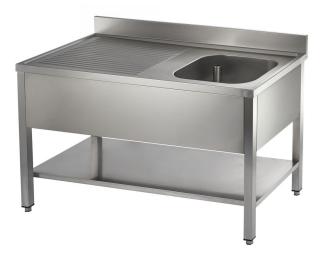

## **Description**

- Model CS860-SBSD-15 is our stainless steel catering sink
- Single bowl single drainer, mounted on frame with undershelf
- Choice of left or right hand ribbed drainer
- Manufactured from grade 304 stainless steel
- Rear legs inset 100mm to clear skirting boards
- 100mm high x 20mm thick rear boxed upstand
- Supplied flat pack with adjustable feet
- Fully rigid once assembled

## **Includes**

- Frame, undershelf and adjustable feet
- 1 1/2" waste with solid upstand overflow tube
- Tap holes drilled to customer specification single or pair tap holes